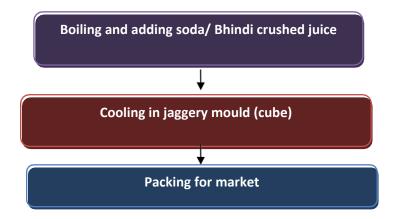

- **3.2. Raw materials** The raw material is for jaggery production is Mature sugarcane and Okra or soda (which available locally). For producing 100 tons of jaggery, the unit requires 1000 tons of sugar cane. The unit will also require jute gunny bags for packing.
- 3.3. Manufacturing process- It is a simple process, comprising crushing of sugarcane for juice extraction, filtration and boiling of juice for concentration and then cooling and solidifying to give jaggery blocks. The juice is extracted in conventional crusher; this is then filtered and boiled in shallow iron pans. During boiling chemical bleaching agents or natural vegetable items like Bhindi (Lady Finger) are added to clean the juice and the extraneous matter is constantly removed to give a bright golden color. The boiled juice is then left to cool in jaggery mould to form the jaggery cube. The size of these molds is specific and depends on the weight of the block of jaggery varying from 1kg onwards. The blocks are packed in jute cloth and dispatched. The yield rate of jaggery is about 10%, 100 kg of sugarcane yields 10kg of jaggery.