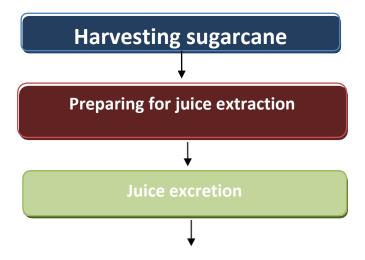

- **3.2. Raw materials** The raw material is for jaggery production is Mature sugarcane and Okra or soda (which available locally). For producing 100 tons of jaggery, the unit requires 1000 tons of sugar cane. The unit will also require jute gunny bags for packing.
- 3.3. Manufacturing process- It is a simple process, comprising crushing of sugarcane for juice extraction, filtration and boiling of juice for concentration and then cooling and solidifying to give jaggery blocks. The juice is extracted in conventional crusher; this is then filtered and boiled in shallow iron pans. During boiling chemical bleaching agents or natural vegetable items like Bhindi (Lady Finger) are added to clean the juice and the extraneous matter is constantly removed to give a bright golden color. The boiled juice is then left to cool in jaggery mould to form the jaggery cube. The size of these molds is specific and depends on the weight of the block of jaggery varying from 1kg onwards. The blocks are packed in jute cloth and dispatched. The yield rate of jaggery is about 10%, 100 kg of sugarcane yields 10kg of jaggery.